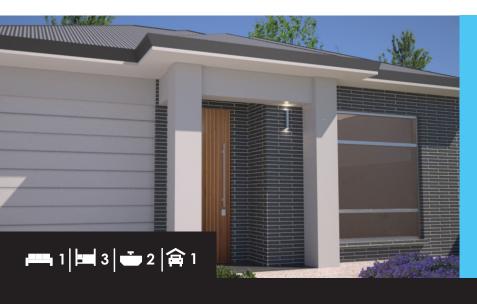

## HOME & LAND PACKAGE

NAME OF PLAN:

**ADDRESS:** 

**BLOCK SIZE:** 

**FRONTAGE:** 

**LAND PRICE:** 

SUIT FIRST HOME BUYERS, INVESTORS, DOWNSIZERS AND RENT-INVESTORS

## THIS PACKAGE INCLUDES

- Façade as shown or similar
- 2700mm high ceiling
- Boundary build to garage wall
- Generous footing allowance
- Insulation upgrade to walls and ceiling
- Stainless steel appliances
- Quality fittings including mixer tops
- Carpet and laminate flooring
- Termite protection
- Perimeter and driveway paving
- Stormwater
- Airconditioning