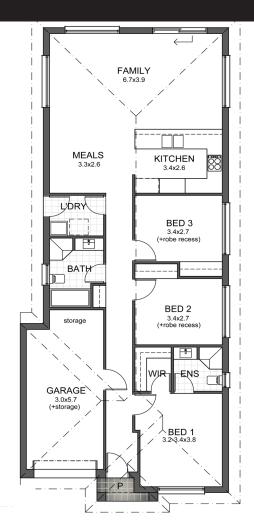

## HOME & LAND PACKAGE

NAME OF PLAN:

**ADDRESS:** 

**BLOCK SIZE:** 

**FRONTAGE:** 

**LAND PRICE:** 

SUIT FIRST HOME BUYERS, INVESTORS, DOWNSIZERS AND RENT-INVESTORS

## THIS PACKAGE INCLUDES

- Façade as shown or similar
- 2700mm high ceiling
- Boundary build to garage wall
- Generous footing allowance
- Insulation upgrade to walls and ceiling
- Stainless steel appliances
- Quality fittings including mixer tops
- Carpet and laminate flooring
- Termite protection
- Perimeter and driveway paving
- Stormwater
- Airconditioning